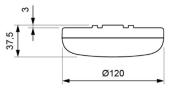

etrical and neat design with transparent, soft opal (-8%) or strong opal (-30%) diffuser.

#### **Technical characteristics**

Lamp in emergency 4 x LED white 5,700 K Lamp in maintained 8 x LED white 5,700 K

Flux in emergency 100 lm 100 lm Flux in maintained

Charge indicator LED 1 x LED green

Autonomy

Supply voltage 230 Vac - 50 Hz

Operation temperature 0 ÷ 40°C Mains power emerg. 1.0 W Mains power maint. 1.6 W

Ni-Cd (HT) 1.2 V - 0.6 Ah Battery

Remote controllable Yes (TL-300)

IP54 - IK06 (IP67 possible) Protection rating

Electrical insulation Class II

Applicable legislation CE marking (93/68/CEE):

> 2014/35/EU 2014/30/EU 2011/65/EU

#### **Photometric curve**

Cd/Klm



0-180

**DATA SHEET. Model: OR-100-2** Rev. 01 (March 2024)









## **Dimensions**

## Surface mounting



Recessed mounting solid (cut: Ø 150 mm)



# Recessed mounting hollow (cut: Ø 130 mm)