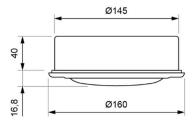

oft opal (-8%) or strong opal (-30%) diffuser.

#### **Technical characteristics**

Lamp in emergency 4 x LED white 5,700 K Lamp in maintained 8 x LED white 5,700 K

Flux in emergency 100 lm 100 lm Flux in maintained

Charge indicator LED 1 x LED green

Autonomy

Supply voltage 230 Vac - 50 Hz

Operation temperature 0 ÷ 40°C Mains power emerg. 1.0 W Mains power maint. 1.6 W

Ni-Cd (HT) 1.2 V - 0.6 Ah Battery

Remote controllable Yes (TL-300)

IP54 - IK06 (IP67 possible) Protection rating

Electrical insulation Class II

Applicable legislation CE marking (93/68/CEE):

> 2014/35/EU 2014/30/EU 2011/65/EU

#### **Photometric curve**

Cd/Klm



0-180

**DATA SHEET. Model: OR-100-2** Rev. 01 (March 2024)









## **Dimensions**

## Surface mounting



Recessed mounting solid (cut: Ø 150 mm)



# Recessed mounting hollow (cut: Ø 130 mm)