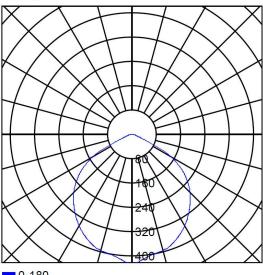

#### **Photometric curve**

Cd/Klm

0-180

**DATA SHEET. Model: OR-100-2** Rev. 01 (March 2024)